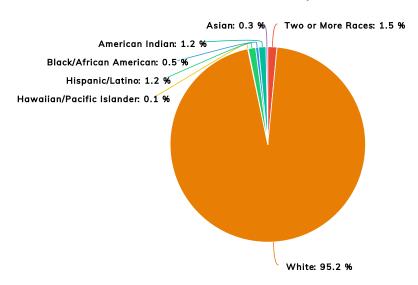

ol Board Members** 

Eleanor Davenport Travis Doshier Jason S Jones Robin Lee Nathan Rogers



1124 North Panther Ave. Yellville, AR 72687

Links

**Community Census Data** 

**Labor Market Information** 





#### **Statistics**

| College Going Rate       | 27%         |
|--------------------------|-------------|
| Per Pupil Expenditures   | \$11,166.07 |
| Graduation Rate          | 93%         |
| Student to Teacher Ratio | 7 : 1       |
| Average Class Size       | 11          |

| English Learners                               | 0%   |
|------------------------------------------------|------|
| Low Income                                     | 74%  |
| Average Years Teaching Experience              | 7.75 |
| Students Eligible to Receive Special Education | 14%  |

## Race/Ethnicity







### **Schools**

| Name                          | LEA     | <b>Grades Served</b> | Enrollment | Letter Grade |
|-------------------------------|---------|----------------------|------------|--------------|
| Yellville-Summit Elem. School | 4502005 | K - 6                | 470        | C            |
| Yellville-Summit High School  | 4502006 | 7 - 12               | 450        | C            |