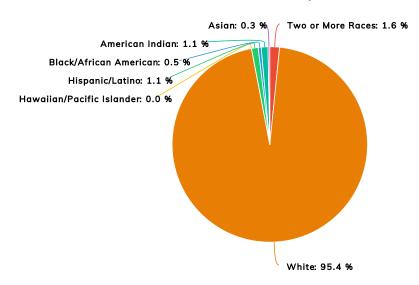

18               |
| Zoned Status           | X NO                                                                |

School Board Members No data



1124 North Panther Ave. Yellville, AR 72687

Links

**L**abor Market Information





#### **Statistics**

| College Going Rate       | N/A    |
|--------------------------|--------|
| Per Pupil Expenditures   | \$0.00 |
| Graduation Rate          | N/A    |
| Student to Teacher Ratio | 10:1   |
| Average Class Size       | N/A    |

| English Learners                               | 0%    |
|------------------------------------------------|-------|
| Low Income                                     | 74%   |
| Average Years Teaching Experience              | 15.53 |
| Students Eligible to Receive Special Education | 18%   |

## Race/Ethnicity







### **Schools**

| Name                           | LEA     | <b>Grades Served</b> | Enrollment | Letter Grade |
|--------------------------------|---------|----------------------|------------|--------------|
| Yellville-Summit Elem. School  | 4502005 | K - 4                | 323        |              |
| Yellville-Summit High School   | 4502006 | 9 - 12               | 318        |              |
| Yellville-Summit Middle School | 4502008 | 5 - 8                | 283        |              |